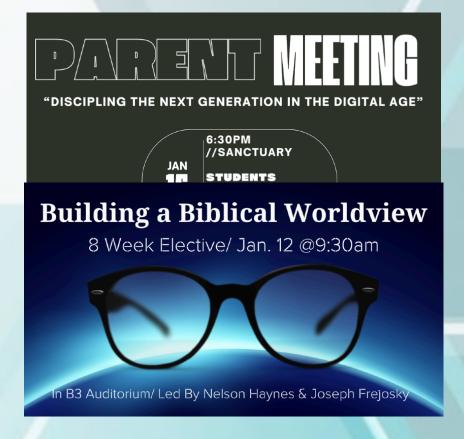

### All Regular Wednesday Night Activities Resume Jan.22nd

### ALL REGULAR WEDNESDAY NIGHT MINISTRIES WILL RESUME THIS WEEK AT 6:30PM!

HELP US CREATE SPACE SO WE CAN CONNECT PEOPLE TO JESUS! 10:45AM/ B3 AUDITORIUM

### ALL REGULAR MINISTRIES HAVE RESUMED ON WEDNESDAY NIGHTS AT 6:30PM

THERE'S SOMETHING FOR THE WHOLE FAMILY

Happy New Year!